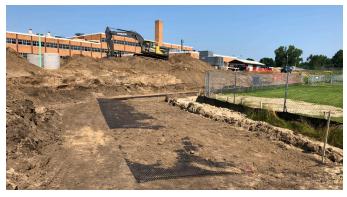

### **PROBLEM**

A new parking lot was planned for Edgewood Middle School, but the site grade didn't provide sufficient space

### INSTALLATION

 $\ensuremath{\mathsf{PYRAWALL}}$  was used to build a retaining wall with  $% \ensuremath{\mathsf{a}}$  height of up to eight feet

PropexGlobal.com/Pyrawall