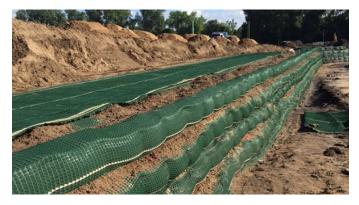

PYRAWALL, an engineered wrap-face vegetated solution for constructing reinforced-soil walls and steepened slopes, was selected to reach the desired grade. Initially a modular block wall was considered, but PYRAWALL was selected because it was a more cost effective and environmentally friendly solution.

Eight, one foot, PYRAWALL lifts were constructed to raise the grade for the new parking lot. The wall was fully vegetated within four months of construction, and now blends with the current landscape.

### INSTALLATION

 $\ensuremath{\mathsf{PYRAWALL}}$  was used to build a retaining wall with  $% \ensuremath{\mathsf{a}}$  height of up to eight feet

PropexGlobal.com/Pyrawall