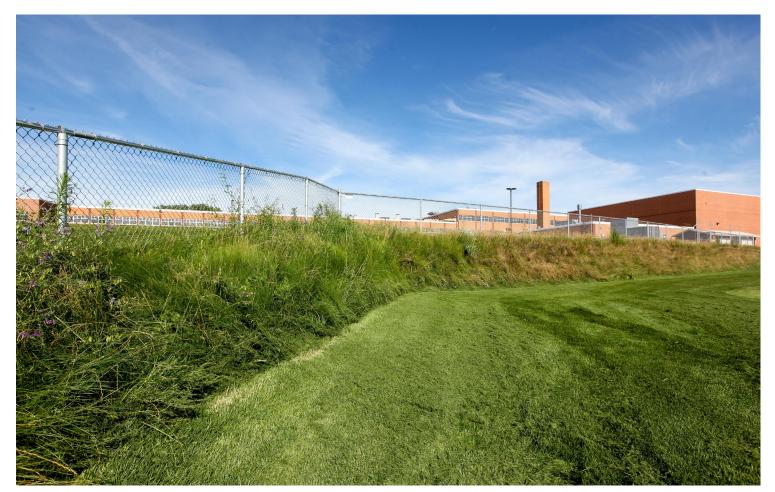

Eight, one foot, PYRAWALL lifts were constructed to raise the grade for the new parking lot. The wall was fully vegetated within four months of construction, and now blends with the current landscape.

## PERFORMANCE

The wall was fully vegetated within four months of construction, and now blends with the current landscape